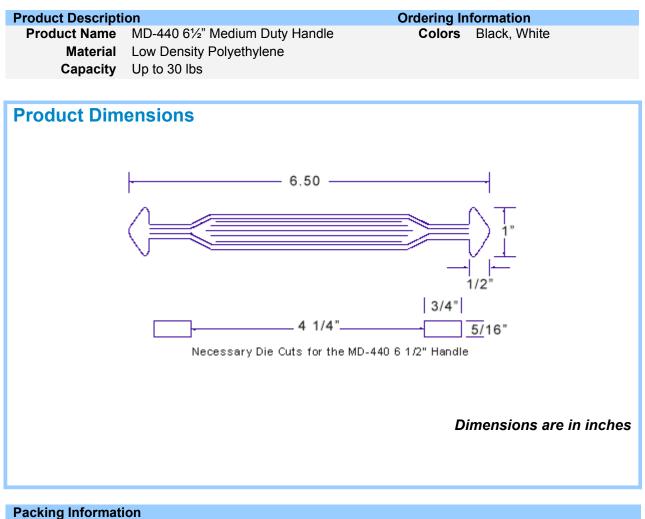

## \*Please Note:

Make die-cuts as small as possible so as not to weaken board. Ease of insertion of handle must also be taken into consideration and depends on the thickness of the board.

- 1. Die-cuts shown were used to determine carrying weight of the handle.
- 2. Each application requires individual examination to determine proper Die-cut.
- 3. LecoPlastics will be glad to assist you in determining the best applicable die-cut.
- 4. Carrying weights of handles are for reference only, and depends on your Flute and board type.